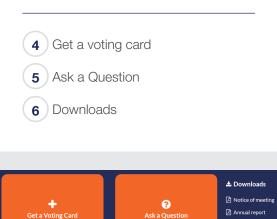

At the bottom of the webpage under the webcast and presentation there are three boxes. Refer to each section below for operating instructions.

Annual report

## 4. Get a voting card

If you have logged in as a member, your voting card will appear with all of the resolutions to be voted on by Members at the Meeting (as set out in the Notice of Meeting). You may need to use the scroll bar on the right hand side of the voting card to view all resolutions.

### 5. How to ask a question

Note: Only Members are eligible to ask questions.

To ask a question, click on the **'Ask a Question'** box either at the top or bottom of the webpage.

The **'Ask a Question'** box will then pop up with two sections for completion.

### 6. Downloads

View relevant documentation in the Downloads section.