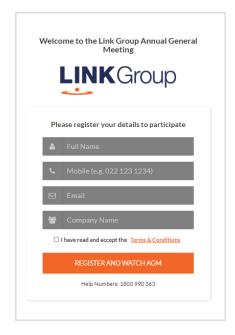

# Open your web browser and go to https://agmlive.link/AMB21

Login to the online portal using your full name, mobile number, email address and company name (if applicable).

To proceed further you will need to read and accept the terms and conditions by ticking the box.

Click on the 'Continue' button.

### Step 2

Select your **'Registration Type'** from the drop-down box by choosing – Member, Proxyholder or Guest.

| Welcome to the Link Group Annual<br>General Meeting<br>Please register your details to participate |
|----------------------------------------------------------------------------------------------------|
| YOUR DETAILS VOTING DETAILS                                                                        |
| Registration Type                                                                                  |
| Please select 🗸                                                                                    |
| Please select                                                                                      |
| Member                                                                                             |
| Proxy                                                                                              |
| Guest                                                                                              |
|                                                                                                    |
|                                                                                                    |
| BACK REGISTER                                                                                      |
| Help Numbers: 1800 990 363                                                                         |